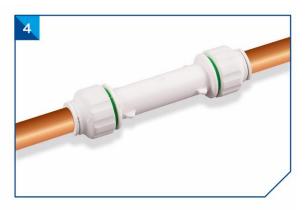

Ensure pipework is clean

Cut the damaged pipe less than the instructed length C, as shown between the 2 fixed markers on the connector

Connect the slip port with the pipe first and slide it until the connection is adjusted with the opposite side.

Connect to the other pipe and arrange the connection position.

For further Twistloc product information please visit:

www.twistloc.co.uk