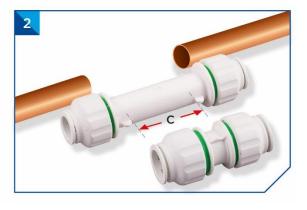

Ensure pipework is clean

Cut the damaged pipe less than the instructed length C, as shown between the 2 fixed markers on the connector

Connect the slip port with the pipe first and slide it until the connection is adjusted with the opposite side.

Connect to the other pipe and arrange the connection position.

For further Twistloc product information please visit:

www.twistloc.co.uk