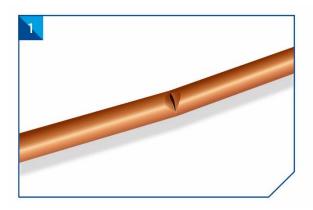

Ensure pipework is clean

Cut the damaged pipe less than the instructed length C, as shown between the 2 fixed markers on the connector

Connect the slip port with the pipe first and slide it until the connection is adjusted with the opposite side.